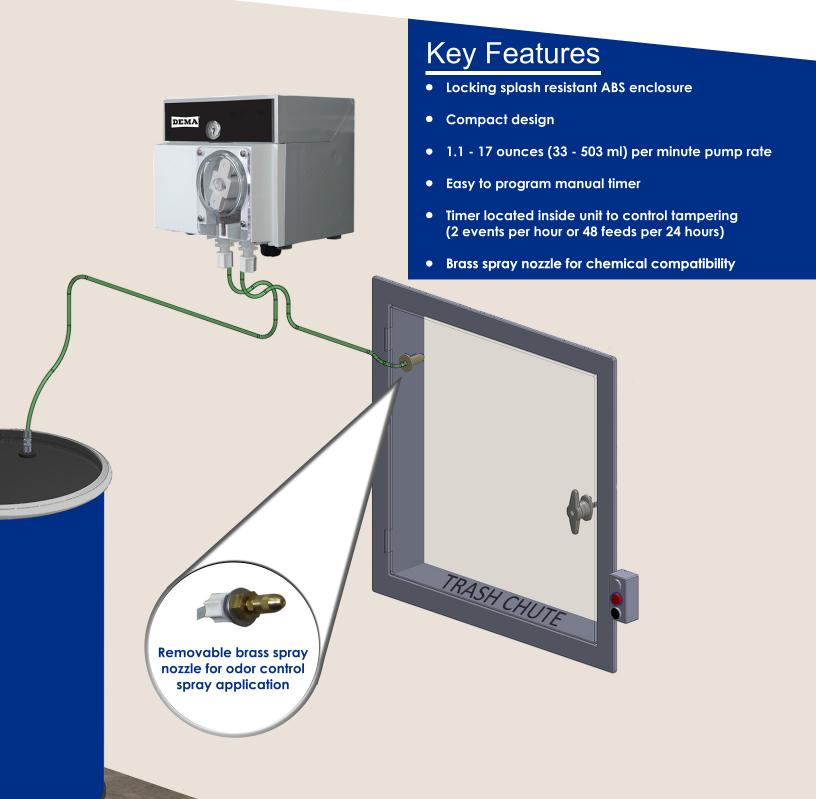

## **Pro Scentnal**

DEMA's Pro Scentnal odor control dosing system is the perfect unit for spraying deodorizing chemicals into dumpsters, trash chutes, compactors and other applications for odor suppressants. The Pro Scentnal uses the reliable Olympian pump platform to ensure durability and value.

- Splash resistant ABS enclosures
- Electronic timer easy programming
- Multiple tube options include EPDM, viton, silicone and PVC to handle virtually any chemical
- Available with 12v plug-in transformer or battery power option and use common easy to find D cell batteres
- Applications include almost any drain maintenance and odor control for dumpsters.Typical environments include food service, lodging, food processing, lift stations, waste processing and water treatment.

Drain Chief's battery pack nests inside locking, splash resistant cabinet

Squirt's enclosed back and rubber boot protects timer from tampering and the environment

| System          | Part<br>Number | Application | Pump<br>Output /    | Min.<br>Output /     | Max.<br>Feeds / | Max.<br>Feed / | Timer   | Po<br>Wall | wer     | Tube Options |       |          |     |
|-----------------|----------------|-------------|---------------------|----------------------|-----------------|----------------|---------|------------|---------|--------------|-------|----------|-----|
|                 |                |             | Min.                | On                   | Hr.             | 24 Hrs.        | Туре    | Plug       | Battery | EPDM         | Viton | Silicone | PVC |
| Squirt          | 2500           | Dosing      |                     | 3.5 oz. /<br>103.5ml | 8               | 8              | Digital | xx         |         | xx           | x     | x        |     |
| Drain<br>Chief  | 257C           | Dosing      | 4 oz. /<br>118.3ml  | 4 oz. /<br>118.3ml   | 8               | 8              | Digital | x          | xx      | х            | x     | x        | xx  |
| Pro<br>Scentnal | 259CT          | * Spray     | 17 oz. /<br>502.8ml | 1.13 oz. /<br>33.4ml | 2               | 48             | Manual  | xx         |         | x            | x     | x        | xx  |